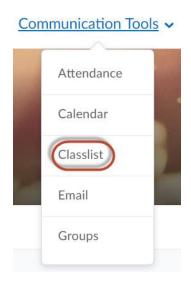

Click "Communication Tools" and a drop-down menu will appear. From there, click on "Classlist".

To e-mail your class from the Classlist tool, either hit the "Email Classlist" button, or select the members of the class you'd like to e-mail individually by checking the boxes next to their names, and then hitting the "Email" icon above the list of students.