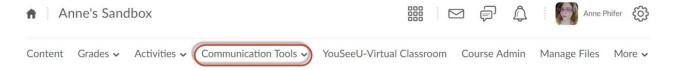

## Classlist Tool in MyLeo Online

The Classlist tool is useful for a variety of reasons, but most importantly, it's the easiest place from which to e-mail your entire class.

To access the Classlist tool, go into a course and find "Communication Tools" on the Navbar.