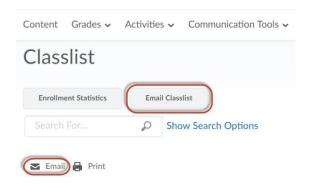

Click "Communication Tools" and a drop-down menu will appear. From there, click on "Classlist".

To e-mail your class from the Classlist tool, either hit the "Email Classlist" button, or select the members of the class you'd like to e-mail individually by checking the boxes next to their names, and then hitting the "Email" icon above the list of students.