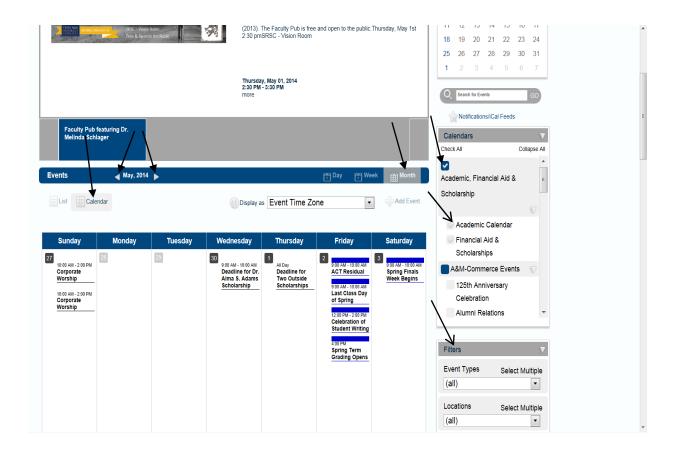

To view the academic calendar, go to:

https://ems.tamuc.edu/MasterCalendar/MasterCalendar.aspx

See arrows above to view the location of the following:

You have the option of viewing information as a list or calendar Select Calendar

You have the option of viewing by day, week or month Select Month

You have the option of viewing information from different calendars at the same time:

- 1. Select the blue button Academic, Financial Aid & Scholarships to view important academic deadlines and dates.
- 2. If you want to see multiple events all at the same time put a check mark by each calendar you want to view.
- 3. To view them separately only check one at a time.
- 4. Checking the blue button will show all items listed underneath it. Checking the clear buttons next to each item will only show those items.
- 5. Filters can be used to sort event types. (Academic Events for all Academic deadlines)
- 6. To move through the months click on the arrows to the right of the month and year.