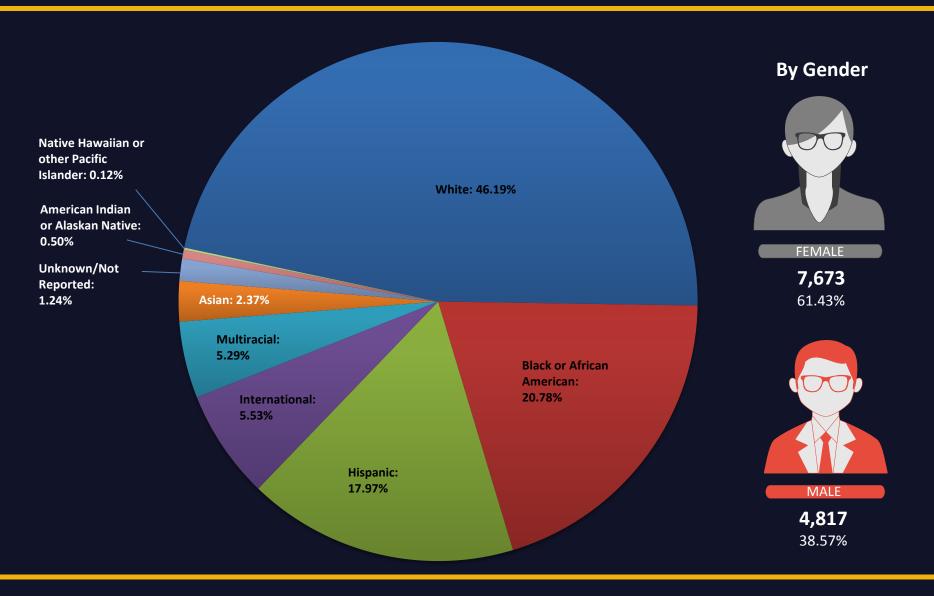

| 407   | 3.26%   |
| 18-25    | 5644          | 873     | 17                    | 4        | 6538  | 52.35%  |
| 26-30    | 772           | 925     | 17                    | 58       | 1772  | 14.19%  |
| 31-35    | 449           | 682     | 15                    | 103      | 1249  | 10.00%  |
| 36-40    | 284           | 490     | 11                    | 104      | 889   | 7.12%   |
| 41-50    | 340           | 569     | 22                    | 211      | 1142  | 9.14%   |
| 51-70    | 134           | 212     | 13                    | 128      | 487   | 3.90%   |
| ABOVE 70 | 1             | 4       | 0                     | 1        | 6     | 0.05%   |
| TOTAL    | 8,031         | 3755    | 95                    | 609      | 12490 | 100%    |

## ENROLLMENT BY DEMOGRAPHIC Fall 2017



# FALL ENROLLMENT TREND

10-Year

| YEAR | HEAD COUNT |
|------|------------|
| 2008 | 8,787      |
| 2009 | 9,075      |
| 2010 | 10,280     |
| 2011 | 10,726     |
| 2012 | 11,187     |
| 2013 | 11,068     |
| 2014 | 11,490     |
| 2015 | 12,302     |
| 2016 | 12,385     |
| 2017 | 12,490     |



# FIRST-TIME TRANSFER STUDENTS TOP FEEDER SCHOOLS

Fall 2017

| INSTITUTION                              | TOTAL |       |
|------------------------------------------|-------|-------|
| Dallas County Community College District | 154   | 11/1/ |
| Paris Junior College                     | 153   |       |
| Navarro College                          | 109   |       |
| Collin County Community College          | 90    |       |
| Trinity Valley Community College         | 54    |       |
| Tarran