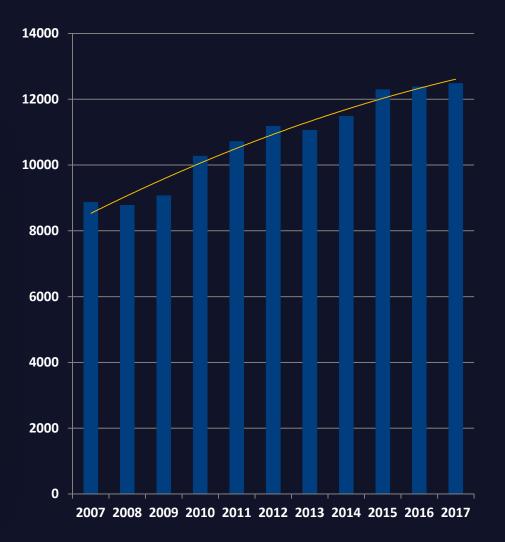

# FALL ENROLLMENT TREND

10-Year

| YEAR | HEAD COUNT |
|------|------------|
| 2008 | 8,787      |
| 2009 | 9,075      |
| 2010 | 10,280     |
| 2011 | 10,726     |
| 2012 | 11,187     |
| 2013 | 11,068     |
| 2014 | 11,490     |
| 2015 | 12,302     |
| 2016 | 12,385     |
| 2017 | 12,490     |