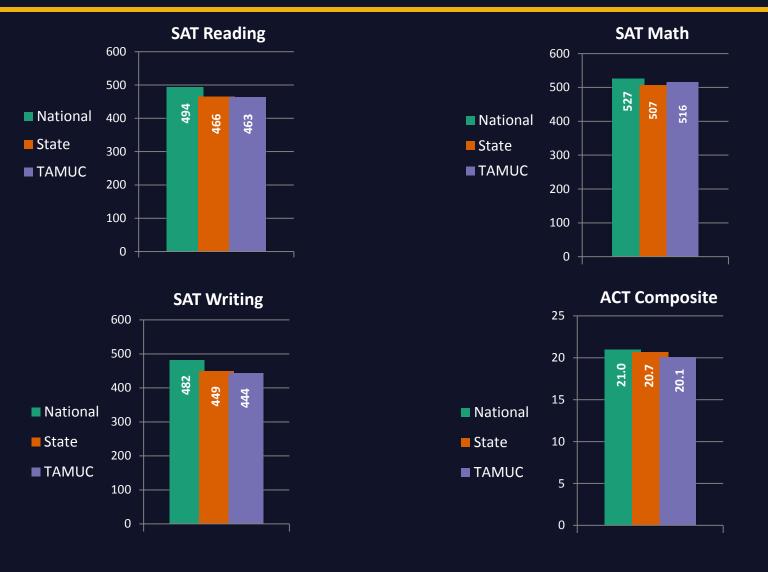

# TEXAS A&M UNIVERSITY COMMERCE

# **FAST FACTS**

**INSTITUTIONAL RESEARCH** 

### **ACADEMIC YEAR 2017-2018**

Source: http://www.tamuc.edu/IER

## NEW FRESHMAN APPLIED ADMITTED & ENROLLED BY GENDER Fall 2017



\*Admitted as a percentage of Applied, and Enrolled as Percentage of Admitted. Source: Local Banner Data, not certified

# SAT/ACT COMPARISON FOR ENROLLED STUDENTS

Fall 2017



## ONE YEAR RETENTION RATE Full-Time, First-Time Bachelor's Entering Cohort Fall 2017



# **GRADUATION RATE AS OF 2017**



|                           | ENTERING FALL<br>COHORT | COUNT | PERCENT |
|---------------------------|-------------------------|-------|---------|
| 4-Year Graduation Rate    | 2013                    | 928   | 28.3%   |
| * Same Institution        |                         |       | 25.1%   |
| * Other Texas Institution |                         |       | 3.2%    |
| 5-Year Graduation Rate    | 2012                    | 825   | 41.9%   |
| * Same Institution        |                         |       | 35.0%   |
| * Other Texas Institution |                         |       | 6.9%    |
| 6-Year Graduation Rate    | 2011                    | 667   | 49.9%   |
| * Sam