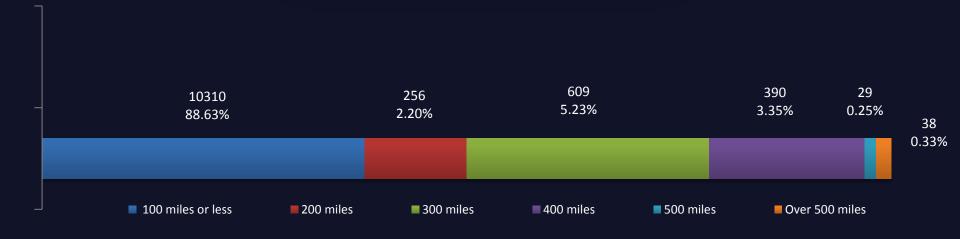

## DISTRIBUTION OF TOTAL IN-STATE ENROLLMENT Fall 2017

| DISTANCE          | STUDENTS | PERCENT |
|-------------------|----------|---------|
| 100 MILES OR LESS | 10310    | 88.63%  |
| 200 MILES         | 256      | 2.20%   |
| 300 MILES         | 609      | 5.23%   |
| 400 MILES         | 390      | 3.35%   |
| 500 MILES         | 29       | 0.25%   |
| OVER 500 MILES    | 38       | 0.33%   |
| TOTAL             | 11, 632  | 100%    |