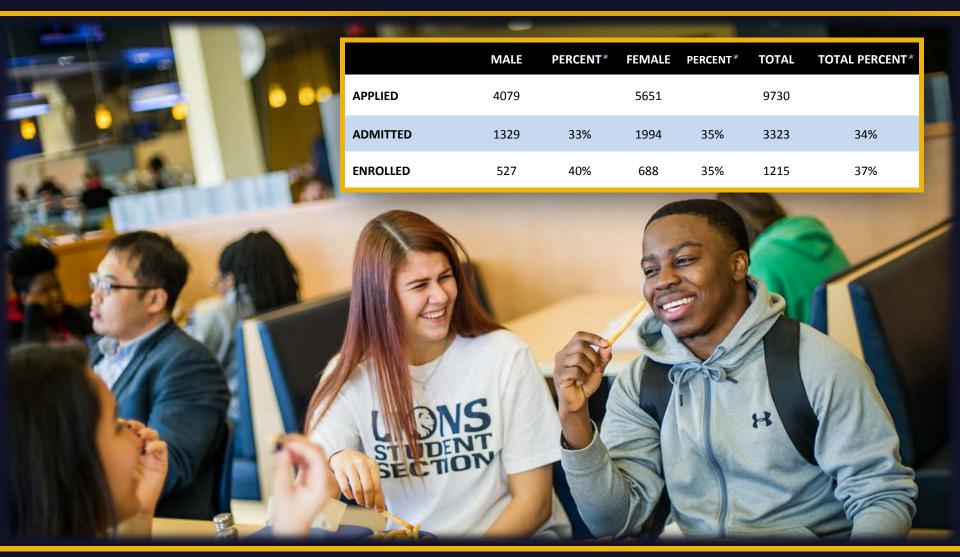

## NEW FRESHMAN APPLIED ADMITTED & ENROLLED BY GENDER Fall 2017

\*Admitted as a percentage of Applied, and Enrolled as Percentage of Admitted. Source: Local Banner Data, not certified