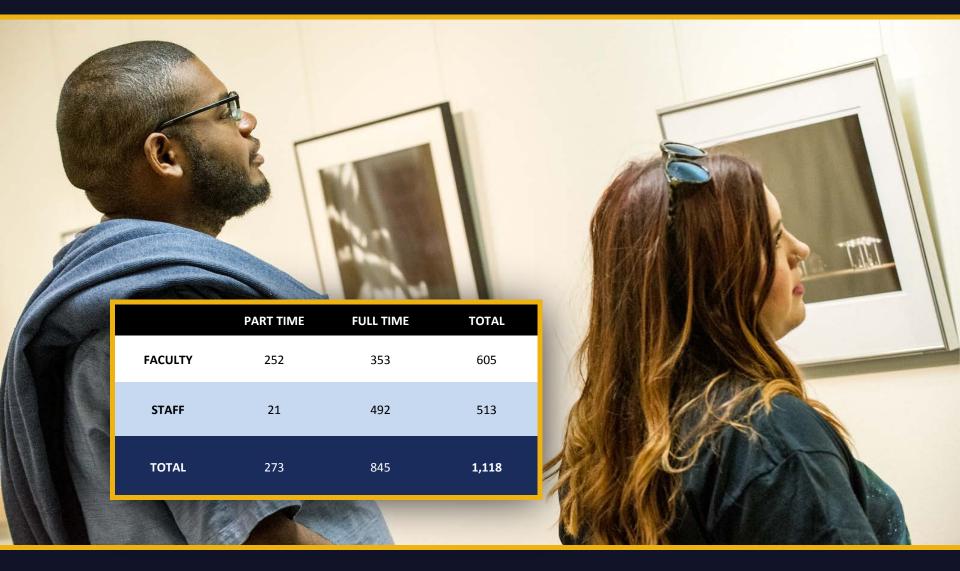

F BUSINESS                                       | 1,695.27 | 68.48  | 24:1  | E ad | and the   |
| COLLEGE OF EDUCATION & HUMAN SERVICES                     | 2,724.52 | 96.53  | 28:1  |      |           |
| COLLEGE OF HUMANITIES, SOCIAL SCIENCES & ARTS             | 2,256.32 | 136.11 | 17:1  |      |           |
| COLLEGE OF SCIENCE & ENGINEERING                          | 1,949.75 | 87.52  | 22:1  |      |           |
| TOTAL: TEXAS A&M UNIVERSITY-COMMERCE                      | 8,849.62 | 400.88 | 22:1  |      | 1 HIAR    |
|                                                           |          |        |       |      |           |

FTSE: Full-Time Student Equivalent, CBM001, Certified FTE: Full-Time Faculty Equivalent, Local Data

## EMPLOYMENT CHARACTERISTICS Academic Year 2017-2018