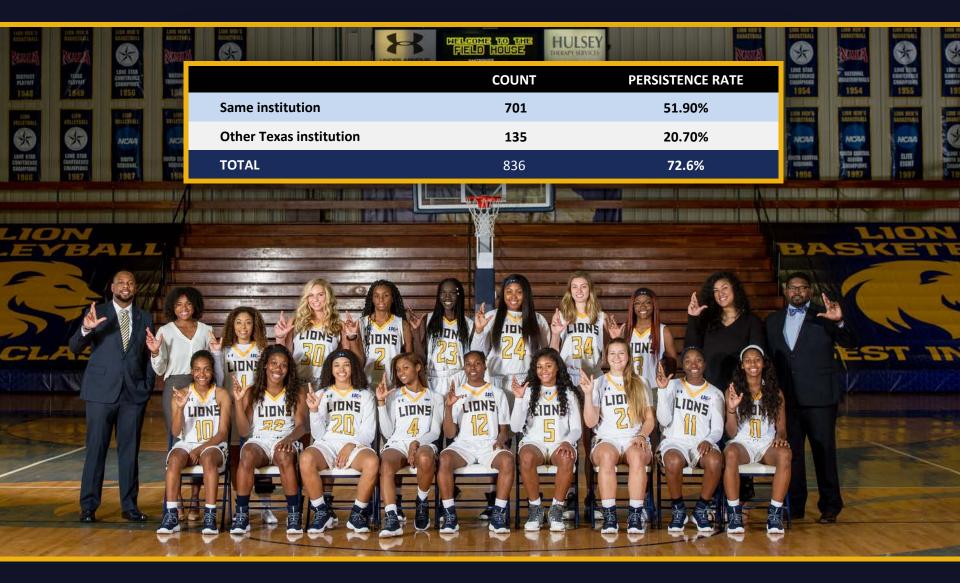

## ONE YEAR RETENTION RATE Full-Time, First-Time Bachelor's Entering Cohort Fall 2017