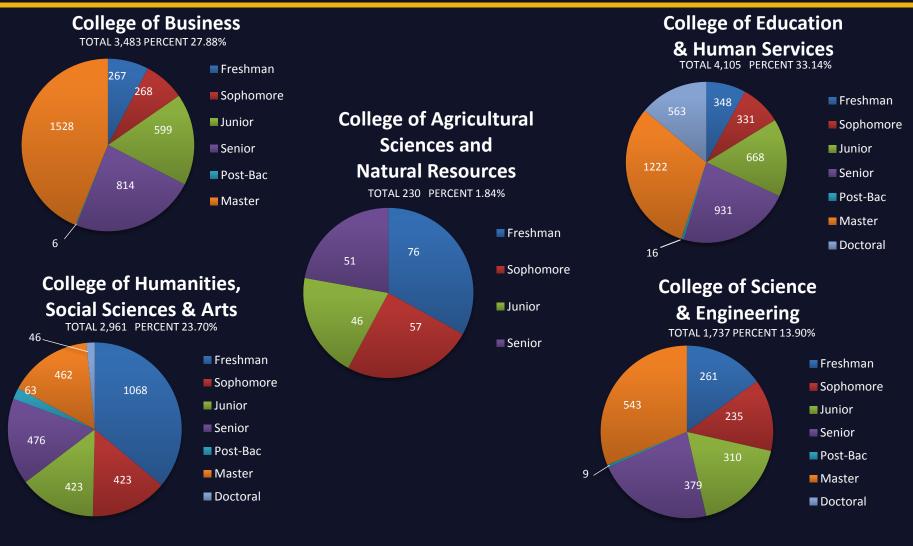

|       | 41.7%   |
| * Other Texas Institution |                         |       | 8.2%    |

## **TOP FEEDER SCHOOLS** First Time in College Fall 2017

| HIGH SCHOOL                 | # ENROLLED |
|-----------------------------|------------|
| Sulphur Springs High School | 34         |
| Dr. John D Horn High School | 23         |
| Rockwall High School        | 23         |
| Skyline High School         | 23         |
| Desoto High School          | 20         |
| Ford High School            | 17         |
| Lancaster High School       | 16         |
| Rowlett High School         | 15         |
| Mesquite High School        | 14         |
| Cooper High School          | 13         |



## **OVERALL HEADCOUNT ENROLLMENT**

by College and Classification

Fall 2017



## AGE DISTRIBUTION BY LEVEL Fall 2017

| AGE      | UNDERGRADUATE | MASTERS | POST<br>BACCALAUREATE | DOCTORAL | TOTAL | PERCENT |
|----------|---------------|---------|-----------------------|----------|-------|---------|
| UNDER 18 | 407           | 0       | 0                     | 0        | 407   | 3.26%   |
| 18-25    | 5644          | 873     | 17                    | 4        | 6538  | 52.35%  |
| 26-30    | 772           | 925     | 17                    | 58       | 1772  | 14.19%  |
| 31-35    | 449           | 682     | 15                    | 103      | 1249  | 10.00%  |
| 36-40    | 284           | 490     | 11                    | 104      | 889   | 7.12%   |
| 41-50    | 340           | 569     | 22                    | 211      | 1142  | 9.14%   |
| 51-70    | 134