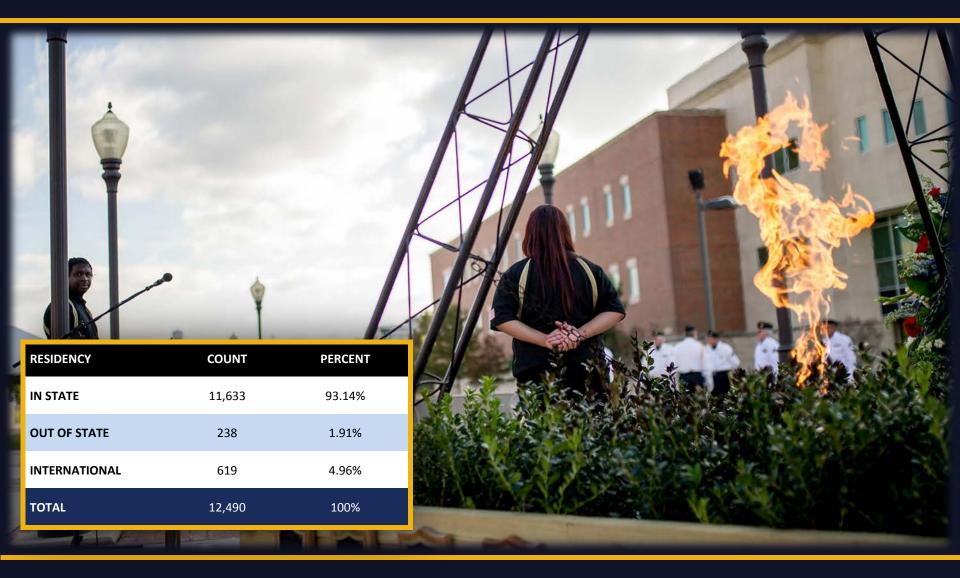

P FEEDER SCHOOLS

Fall 2017

| INSTITUTION                              | TOTAL |       |
|------------------------------------------|-------|-------|
| Dallas County Community College District | 154   | 11/1/ |
| Paris Junior College                     | 153   |       |
| Navarro College                          | 109   |       |
| Collin County Community College          | 90    |       |
| Trinity Valley Community College         | 54    |       |
| Tarrant County College                   | 31    |       |
| Grayson County College                   | 29    |       |
| Blinn College                            | 23    |       |
| Foreign                                  | 22    |       |
| University of North Texas                | 21    |       |

## ENROLLMENT BY RESIDENCY Fall 2017



## DISTRIBUTION OF TOTAL IN-STATE ENROLLMENT Fall 2017

| DISTANCE          | STUDENTS | PERCENT |
|-------------------|----------|---------|
| 100 MILES OR LESS | 10310    | 88.63%  |
| 200 MILES         | 256      | 2.20%   |
| 300 MILES         | 609      | 5.23%   |
| 400 MILES         | 390      | 3.35%   |
| 500 MILES         | 29       | 0.25%   |
| OVER 500 MILES    | 38       | 0.33%   |
| TOTAL             | 11, 632  | 100%    |



## ENROLLMENT Fall 2017

#### **TOP 10 COUNTIES**

| COUNTY   | # ENROLLED |  |
|----------|------------|--|
| DALLAS   | 2,719      |  |
| COLLIN   | 1,374      |  |
| HUNT     | 1,174      |  |
| TARRANT  | 682        |  |
| ROCKWALL | 540        |  |
| HOPKINS  | 408        |  |
| KAUFMAN  | 382        |  |
| DENTON   | 377        |  |
| ELLIS